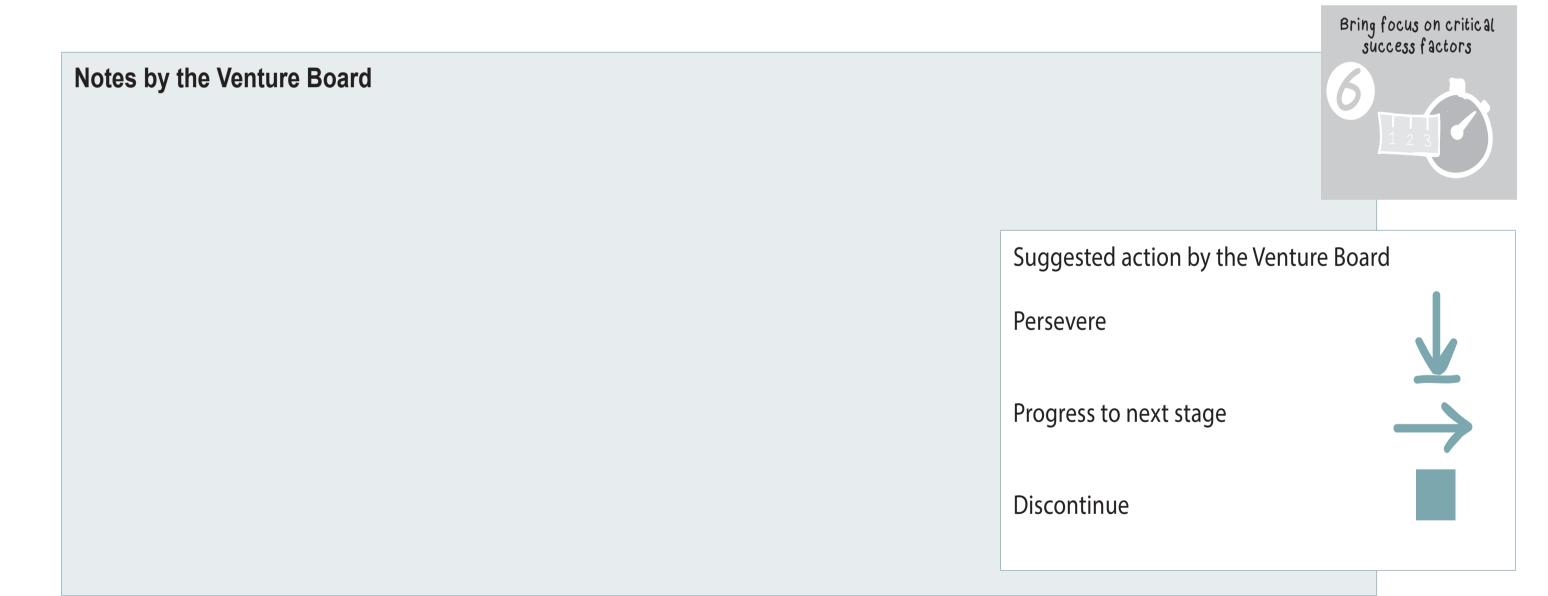

## HOLISTIC VIEW ON THE TEAM:

How likely is it for the team to progress to the next stage?

#### **EVIDENCE**

10% we don't see the team moving forward.

30% there is not enough evidence that the team will move forward. 60% there is some evidence that the team will move forward. 90% there is strong evidence for the team moving forward.